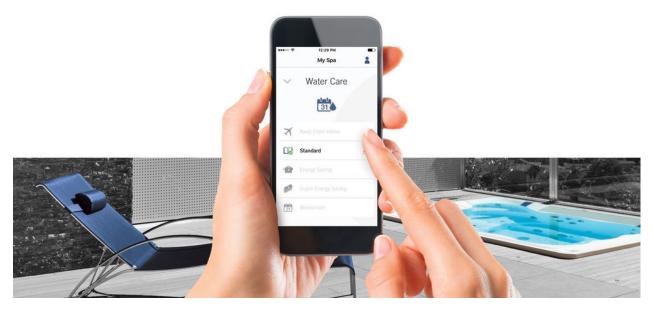

#### For iOS and Android users

in.touch 2 streamlined iOS or Android application makes it very easy to control and program functions and features of your spa from your smartphone or your tablet, even when you're away from home. Push notifications will always keep you informed on the status of your spa, even when your app is not open.