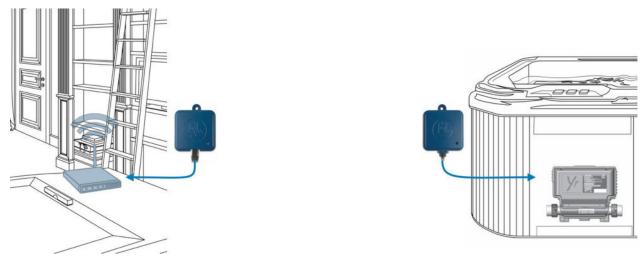

in.touch 2 comes with a state-of-the-art app and 2 pre-paired radio frequency transmitters.

in.touch 2 comes with a state-of-the-art app and 2 pre-paired radio frequency transmitters

One being part of your spa system and the second one, being connected to your Internet router. Both RF transmitters are pre-linked to one another, enabling an immediate and perfect communication between you and your spa.