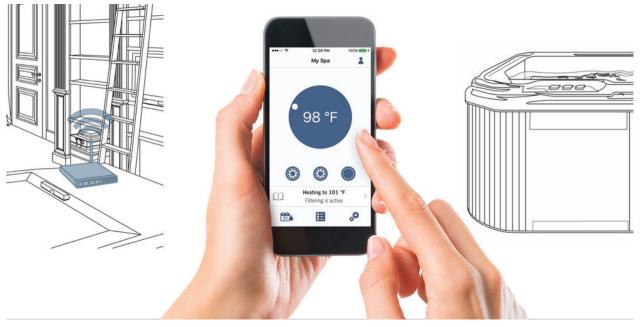

#### For iOS and Android users

in.touch 2 streamlined iOS or Android application makes it very easy to control and program functions and features of your spa from your smartphone or your tablet, even when you're away from home. Push notifications will always keep you informed on the status of your spa, even when your app is not open.