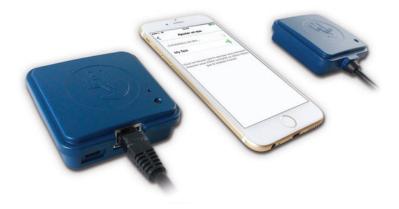

in.touch 2 comes with a state-of-the-art app and 2 pre-paired radio frequency transmitters.

in.touch 2 comes with a state-of-the-art app and 2 pre-paired radio frequency transmitters

One being part of your spa system and the second one, being connected to your Internet router. Both RF transmitters are pre-linked to one another, enabling an immediate and perfect communication between you and your spa.