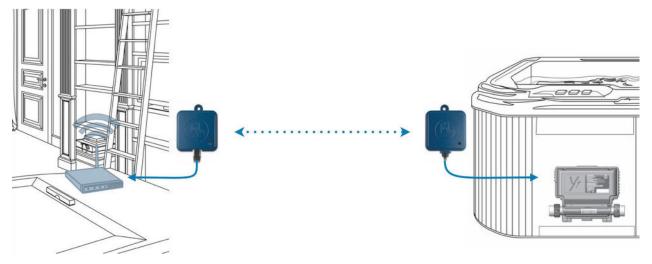

## Strong and long range signal

Thanks to a strong RF technology, your in.touch 2 is easily connected

Through our proprietary RF technology, in.touch 2 transceivers emit a strong, stable and long-range signal between your spa and your router (about 3 times longer than regular signal). No need for repeaters or boosters: your spa will always remain within reach in typical backyard settings.