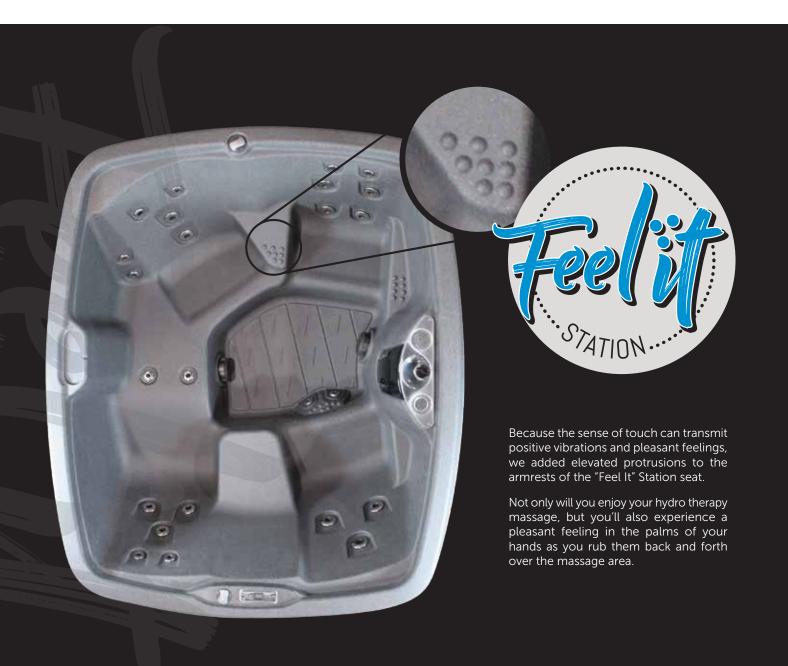

## FIRST COMES EMOTION AND THEN COMES FEELING

The emotion of your personal spa paradise will be absorbed by a *Feeling* like you've never known. The *Feeling* calls your name. It combines styling, comfort, ambience, serviceability and exceptional massage all in one truly portable and affordable spa. As its name suggests, the *Feeling* will trigger your emotions and command your attention. It's sleek, modern design not only exudes practical features, but it also blusters with features like a back lit, cascading waterfall, external LED sconce lighting, hand recesses for easy portability and 100% accessibility to the plumbing and equipment With unequaled comfort, ambience and practicality, the *Feeling* delivers a truly gratifying spa ownership experience.

The layout of the *Feeling* follows a traditional pattern with added versatility. You can relax in either of the two opposing lounge chairs or you can stretch your legs out and lay back in the full length lounge chair. The lounge chair also enables you to swing your legs around, sit up and enjoy a family conversation. The *Feeling* also contains a step in / cool down seat for easier and safer entering and exiting to and from the spa. This step also doubles as a cool down seat. If total emersion in the water makes you feel a bit overheated, sit on the cool down seat and enjoy the hot water comfort under your terms.