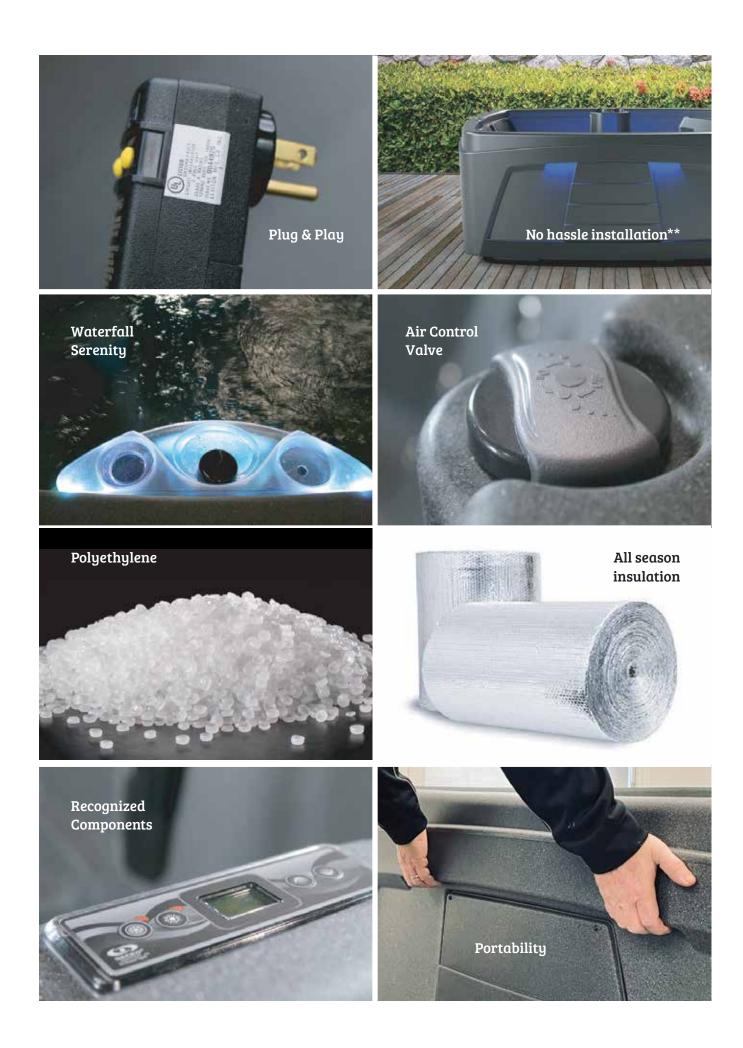

The *Feeling* is a true "Plug & Play" portable spa. It needs no special site preparation\*\*. The bottom of the *Feeling* is totally protected and the spa can be set on any solid level surface. No electrician is needed. The *Feeling* comes standard with a 15′, 120V GFCI protected cord that is ready to be plugged into a dedicated 15 amp standard wall receptacle. For those who plan to use their spa for long periods of time in cold weather, it can also be converted to 240V\* operation for better heating efficiency. The *Feeling* is very portable. It weighs approximately 350 lbs., dry weight, and it has built in hand recesses for easy lifting and handling. It can easily be transported in the back of most pick-up trucks, on a small trailer or in a moving truck so you don't ever have to worry about leaving your spa behind again. If your are looking for simplicity, comfort, quality, portability and affordability, *we can provide the best feeling!* 

- Virtually indestructible
- · No cracking or chipping
- Easy surface care and repair

### TRULY PORTABLE

- Light weight
- Fits through most doorways
- Easy to transport

## NO HASSLE Installation

- No site preparation required \*\*
- Sits on any solid, level surface
- No electrician required (120V)\*