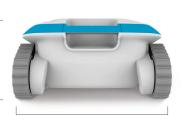

#### **DIMENSIONS**

8 in.

8in.

## **WARRANTY**

2 years + 2 additional years\*

15.5 in.

14.4 in.