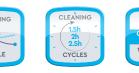

## **CLEANING**

Pool size Up to 50 ft.

All shapes and waterproofing finishes

Cleaning type Floor, walls and water line

Cleaning cycle duration 1.5, 2, 2.5 hours

Remote control Smartphone app

Navigation technology **Smart Navigation** Gyroscope Beach entry detection