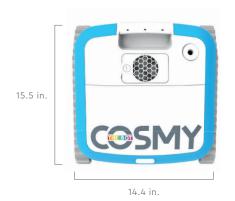

#### **DIMENSIONS**

8 in.

8in.

## **WARRANTY**

2 years + 2 additional years\*

15.5 in.

14.4 in.