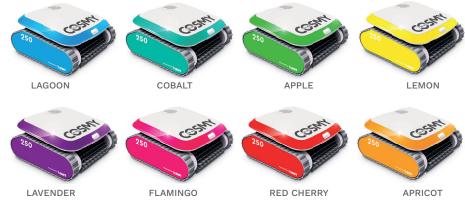

Light, powerful, customisable!



# COSMY, THE MOST BEAUTIFUL **REVOLUTION!**

Reliability, high performance, design, style, colour, lightweight, practical and connected... Cosmy has it all, and at the right price! What a beautiful revolution!

SO, GO CRAZY FOR COSMY, THE ROBOTIC CLEANER THAT WILL CHANGE YOUR LIFE!

#### CLIP - UNCLIP - RECLIP!





#### **DIMENSIONS**

8 in.

8in.



# **TECHNICAL DATA**

Weight 12.7 lbs.

Power supply < 29 Volt, Jupiter + APP

Power consumption < 150 Watt

## **EQUIPMENT**

Filter type Double layer filtration

Filter access Top access Full filter indicator

Brush type PVC brushes

Storage accessory Premium caddy



## **CLEANING**

Pool size Up to 50 ft.

All shapes and waterproofing finishes

Cleaning type Floor, walls and water line

Cleaning cycle duration 1.5, 2, 2.5 hours

Remote control Smartphone app

Navigation technology **Smart Navigation** Gyroscope Beach entry detection

## **WARRANTY**

2 years + 2 additional years\*



15.5 in.



14.4 in.