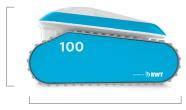

## **CLEANING**

Pool size Up to 50 ft.

All shapes and waterproofing finishes

Cleaning type Floor, walls and water line

Cleaning cycle duration 1.5, 2, 2.5 hours

Remote control Smartphone app

Navigation technology **Smart Navigation** Gyroscope Beach entry detection